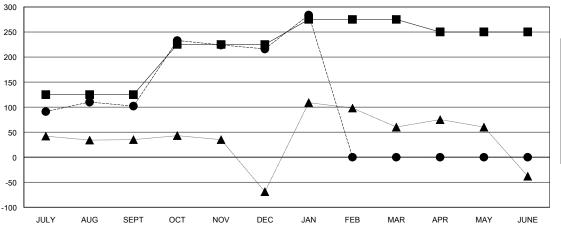

### GOALS AND ACTUAL MEMBERS CUMULATIVE

| -■- NEW MEMBER GROWTH NET GOAL    |  |
|-----------------------------------|--|
| - ● - NEW MEMBER GROWTH ACTUAL    |  |
| - ▲ - LAST YEAR MEMBERSHIP ACTUAL |  |
|                                   |  |
|                                   |  |