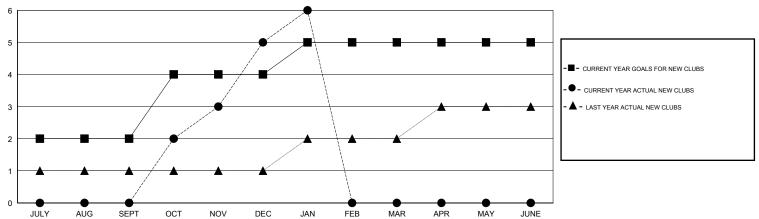

# MONTHLY MEMBERSHIP PROGRESS REPORT

# District 324B5

Results as of: 1/31/2017

#### **ER GURUNATHAN LOCATION INDIA GMT CA** Clubs Members RESULTS FOR 2016-2017 RESULTS FOR 2016-2017 NEW CLUBS NEW CLUB GOAL DROPPED CLUBS NEW MEMBER GROWTH NEW MEMBER DROPPED QUARTER QUARTER NET GOAL (not reinstated GROWTH ACTUAL (not MEMBERS ACTUAL or transfers) reinstated or transfers) (including transfers)

2 0 0 125 152 50 JULY/AUG/SEPT JULY/AUG/SEPT 2 5 0 100 214 100 OCT/NOV/DEC OCT/NOV/DEC 0 78 10 50 JAN/FEB/MAR JAN/FEB/MAR 0 0 0 0 APR/MAY/JUNE APR/MAY/JUNE -25 0

## GOALS AND ACTUAL NEW CLUBS CUMULATIVE



### GOALS AND ACTUAL MEMBERS CUMULATIVE



| -■- NEW MEMBER GROWTH NET GOAL    |  |
|-----------------------------------|--|
| - ● - NEW MEMBER GROWTH ACTUAL    |  |
| - ▲ - LAST YEAR MEMBERSHIP ACTUAL |  |
|                                   |  |
|                                   |  |

| DROPPED CLUBS: 0 |     |
|------------------|-----|
| DROPPED MEMBERS  |     |
| DECEASED         | 2   |
| CLUB CANCELLED   | 0   |
| OTHER            | 158 |
| TOTAL            | 160 |

|   | 57 CLUBS OF 57 ADDED 1 OR MORE<br>NEW MEMBERS | GENDER DISTRIBUTION |                |       |
|---|-----------------------------------------------|---------------------|----------------|-------|
|   |                                               | MALE                | 1,507 (75.31%) |       |
| 1 |